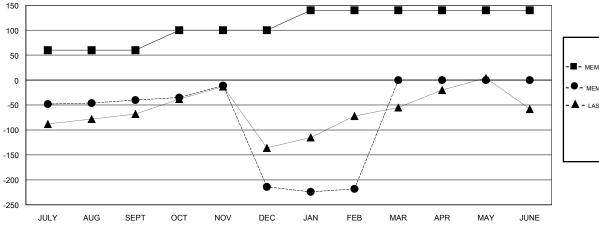

## GOALS AND ACTUAL NEW CLUBS CUMULATIVE

| DROPPED CLUBS: 10 |     |
|-------------------|-----|
| DROPPED MEMBERS   |     |
| DECEASED          | 5   |
| CLUB CANCELLED    | 153 |
| OTHER             | 189 |
| TOTAL             | 347 |