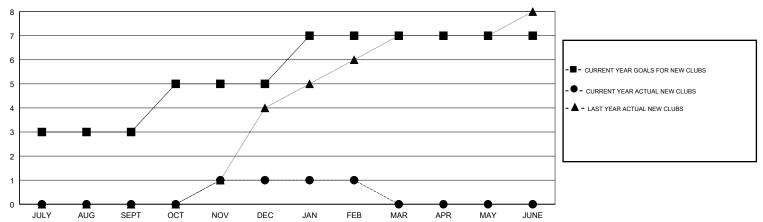

## GOALS AND ACTUAL NEW CLUBS CUMULATIVE

| DROPPED CLUBS: 10 |     |
|-------------------|-----|
| DROPPED MEMBERS   |     |
| DECEASED          | 5   |
| CLUB CANCELLED    | 153 |
| OTHER             | 189 |
| TOTAL             | 347 |